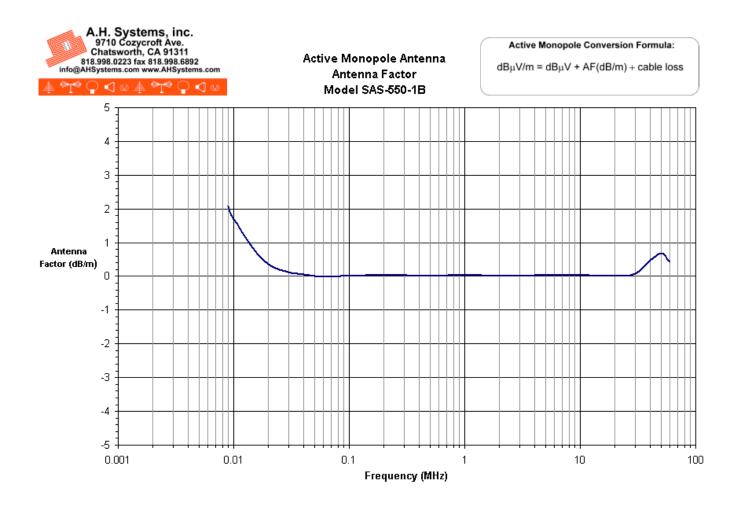

SAS-550-1B

active, general-purpose, receive-only monopole antenna.

Frequency Range: 9 kHz - 60 MHz Antenna Factor: 0 dB Impedance: 50 Ω (output port) Pattern Type: omni-directional Output Connector: BNC-Type, female Batteries: 12V<sub>DC</sub> NiMH 2000mAh Average Battery Life: 16 hours (fully charged new battery) Mounting Base: 1/4-20 Thread, female